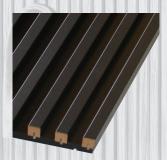

# **NOBLE**BLACK FELT

The slats from the **NOBLE** collection come in the sizes of 10x38mm. They are supplied in the format: 270x2750mm. Their base is either black or gray felt with a thickness of 6mm, onto which MDF profiles have been attached.

### **BLACK FELT**

The slats from the NOBLE HQ collection come in the sizes of 10x38mm. They are supplied in the format: 270x2750mm. Their base is black felt with a thickness of 6mm, onto which MDF profiles have been attached.

### **BLACK FELT**

The slats from the NOBLE HG collection come in the sizes of 10x38mm. They are supplied in the format: 270x2750mm. Their base is black felt with a thickness of 6mm, onto which MDF profiles have been attached.