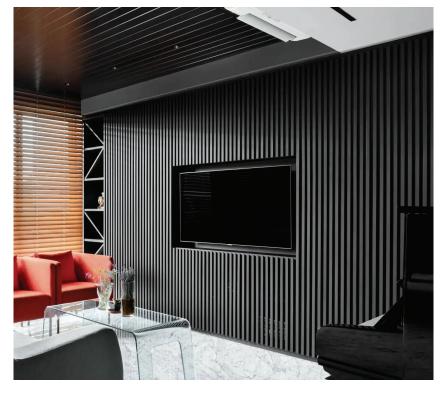

# Modern design

Wall slats have been designed to combine a modern style with minimalist patterns. Their construction creates a fashionable decoration for any interior and also reduces echo, which improves the acoustic comfort of the rooms.

Thanks to the availability of various color versions, they will be an excellent solution for any room. The slats are supplied in different sizes, which allows for arranging them into any configuration. Their installation is very quick and easy.