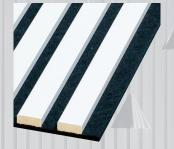

### **BLACK FELT**

The slats from the NOBLE HG collection come in the sizes of 10x38mm. They are supplied in the format: 270x2750mm. Their base is black felt with a thickness of 6mm, onto which MDF profiles have been attached.

### **BLACK FELT**

The slats from the **SLIM** collection come in the sizes of 10x27mm. They are supplied in the format: 270x2750mm. Their base is black felt with a thickness of 6mm, onto which MDF profiles have been attached.