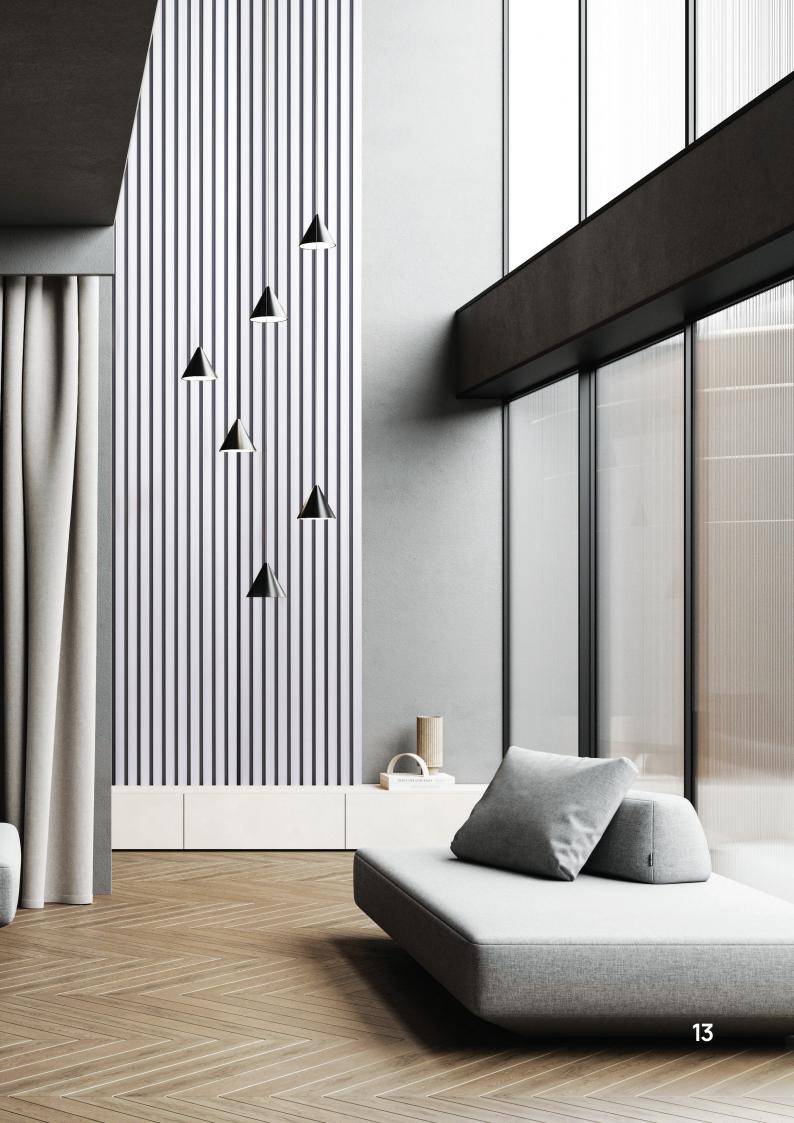

# Modern design

Wall slats have been designed to combine a modern style with minimalist patterns. Their construction creates a fashionable decoration for any interior and also reduces echo, which improves the acoustic comfort of the rooms.

Thanks to the availability of various color versions, they will be an excellent solution for any room. The slats are supplied in different sizes, which allows for arranging them into any configuration. Their installation is very quick and easy.