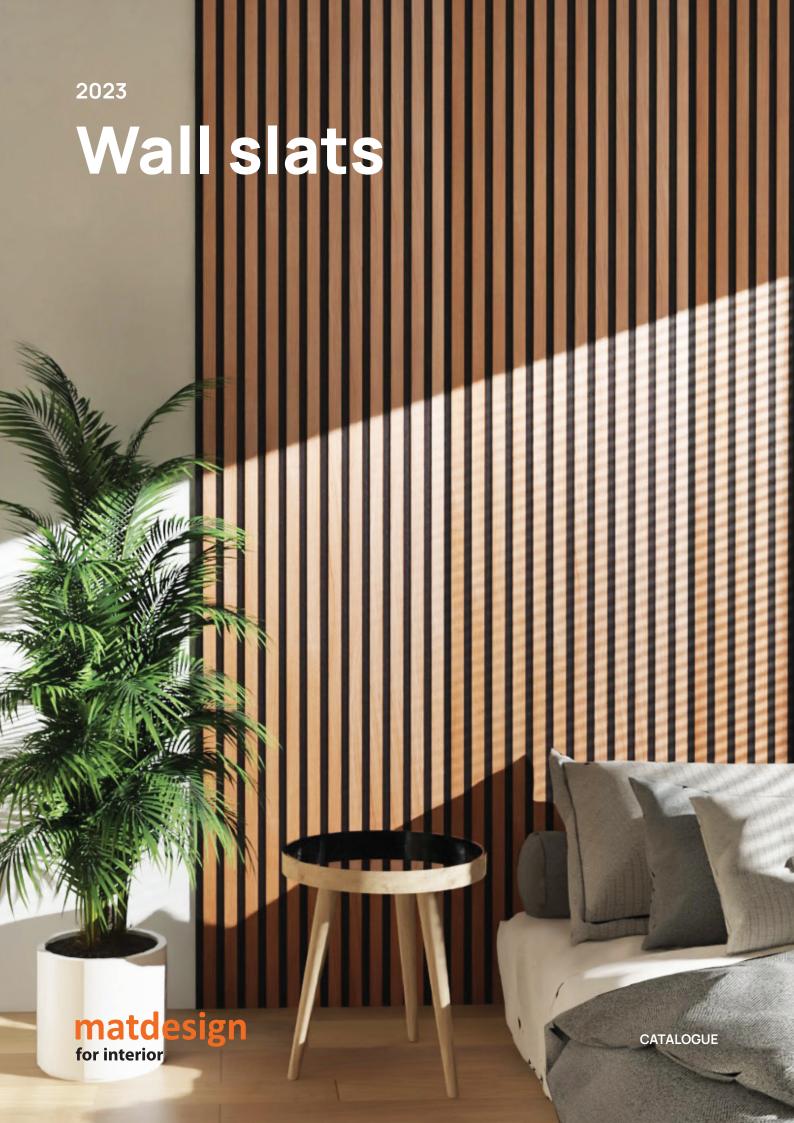

# Modern design

Wall slats have been designed to combine a modern style with minimalist patterns. Their construction creates a fashionable decoration for any interior and also reduces echo, which improves the acoustic comfort of the rooms.

Thanks to the availability of various color versions, they will be an excellent solution for any room. The slats are supplied in different sizes, which allows for arranging them into any configuration. Their installation is very quick and easy.