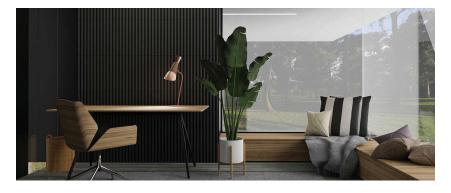

# Modern design

Wall slats have been designed to combine a modern style with minimalist patterns. Their construction creates a fashionable decoration for any interior and also reduces echo, which improves the acoustic comfort of the rooms.

Thanks to the availability of various color versions, they will be an excellent solution for any room. The slats are supplied in different sizes, which allows for arranging them into any configuration. Their installation is very quick and easy.