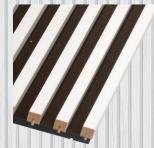

## **BASIC BLACK FELT**

The slats from the **BASIC** collection are supplied in the format: 450x2700mm. Their base is a black felt 6mm thick, to which MDF profiles have been attached.

882 Black

638 Bianco

661 Oak Santa

661 Oak Santa

The slats from the PLUS collection are supplied in the formats: 450x450mm and 450x900mm. Their base is a black