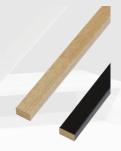

## **BASIC BLACK FELT**

The slats from the **BASIC** collection are supplied in the format: 450x2700mm. Their base is a black felt 6mm thick, to which MDF profiles have been attached.

882 Black

638 Bianco

# **NOBLE**BLACK FELT

The slats from the **NOBLE** collection come in the sizes of 10x38mm. They are supplied in the format: 270x2750mm. Their base is either black or gray felt with a thickness of 6mm, onto which MDF profiles have been attached.

### **BLACK FELT**

The slats from the NOBLE HQ collection come in the sizes of 10x38mm. They are supplied in the format: 270x2750mm. Their base is black felt with a thickness of 6mm, onto which MDF profiles have been attached.

### **BLACK FELT**

The slats from the NOBLE HG collection come in the sizes of 10x38mm. They are supplied in the format: 270x2750mm. Their base is black felt with a thickness of 6mm, onto which MDF profiles have been attached.

### **BLACK FELT**

The slats from the **SLIM** collection come in the sizes of 10x27mm. They are supplied in the format: 270x2750mm. Their base is black felt with a thickness of 6mm, onto which MDF profiles have been attached.