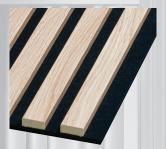

## **BASIC BLACK FELT**

The slats from the **BASIC** collection are supplied in the format: 450x2700mm. Their base is a black felt 6mm thick, to which MDF profiles have been attached.

882 Black

638 Bianco