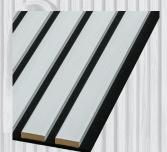

## **BASIC BLACK FELT**

The slats from the **BASIC** collection are supplied in the format: 450x2700mm. Their base is a black felt 6mm thick, to which MDF profiles have been attached.

882 Black

638 Bianco