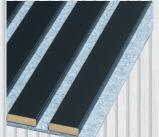

## **BASIC BLACK FELT**

The slats from the **BASIC** collection are supplied in the format: 450x2700mm. Their base is a black felt 6mm thick, to which MDF profiles have been attached.

882 Black

638 Bianco

# **NOBLE**BLACK FELT

The slats from the **NOBLE** collection come in the sizes of 10x38mm. They are supplied in the format: 270x2750mm. Their base is either black or gray felt with a thickness of 6mm, onto which MDF profiles have been attached.