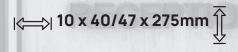

# **NOBLE**BLACK FELT

The slats from the **NOBLE** collection come in the sizes of 10x38mm. They are supplied in the format: 270x2750mm. Their base is either black or gray felt with a thickness of 6mm, onto which MDF profiles have been attached.

(⇐⇒) 270 x 2750mm ∰

898 Oak Villa

683 Erba

429 Scandia

980 Argento

715 Melbac

231 Rustico

956 Cherry