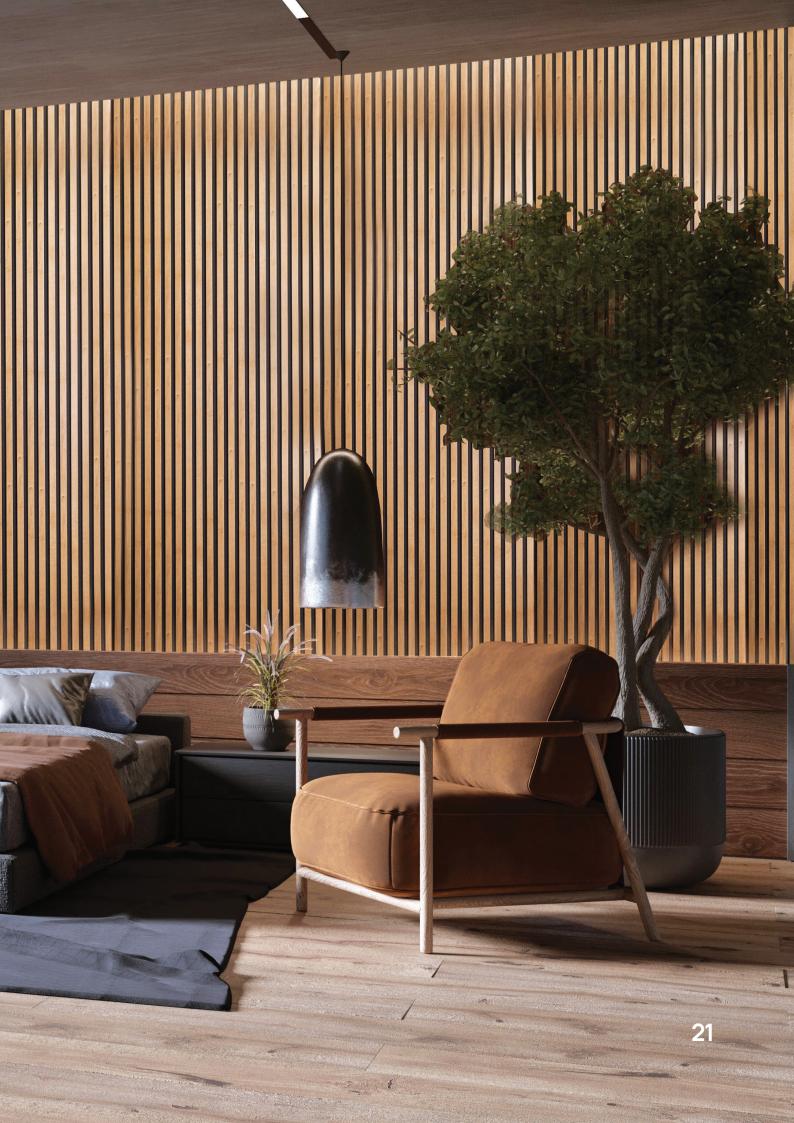

### Slats on laminated board.

Practical moldings for mounting on laminated board.