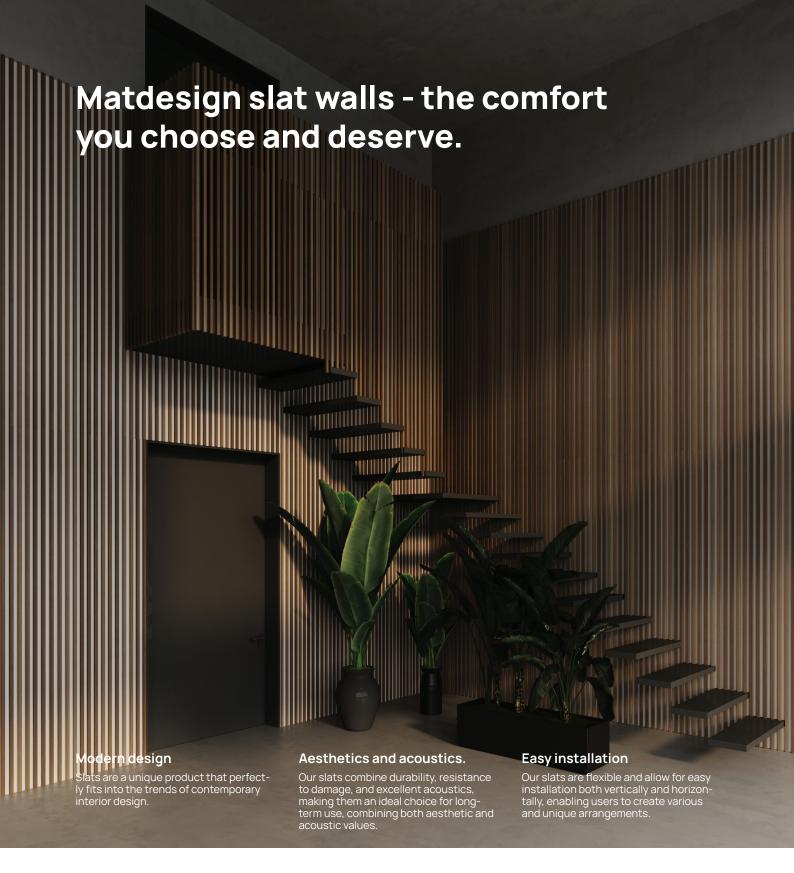

# Modern design

Wall slats have been designed to combine a modern style with minimalist patterns. Their construction creates a fashionable decoration for any interior and also reduces echo, which improves the acoustic comfort of the rooms.

Thanks to the availability of various color versions, they will be an excellent solution for any room. The slats are supplied in different sizes, which allows for arranging them into any configuration. Their installation is very quick and easy.

#### Modern design

Slats on felt are a unique product that fits perfectly into the trends of contemporary interior design.

#### 2. Aesthetics and acoustics

Made from suitable materials, our felt slats guarantee durability and resistance to damage. Thanks to this, they will serve for a long time, preserving their original aesthetic and functional properties. If you are looking for a product that will enhance both the aesthetic and acoustic values of your room, the felt slats will perfectly meet your expectations.

### 3. Easy installation

Our felt slats have been designed with maximum flexibility in mind when it comes to installation. They can be easily mounted both vertically and horizontally, depending on the preferences and needs of the user, providing versatile and unique arrangements.