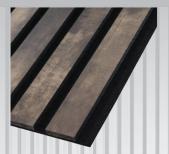

### Slats on HDF board.

Practical moldings for mounting on HDF board, which will cover all wall imperfections.

20

### **HDF**

## BLACK

Slats from the **HDF** collection are supplied in the formats: 135x2750mm and 108x2750mm. Their base is a black HDF board with a thickness of 3mm, to which MDF profiles have been attached.

BLACK