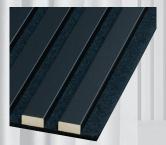

## **BASIC BLACK FELT**

The slats from the **BASIC** collection are supplied in the format: 450x2700mm. Their base is a black felt 6mm thick, to which MDF profiles have been attached.

882 Black

638 Bianco

# **NOBLE**BLACK FELT

The slats from the **NOBLE** collection come in the sizes of 10x38mm. They are supplied in the format: 270x2750mm. Their base is either black or gray felt with a thickness of 6mm, onto which MDF profiles have been attached.