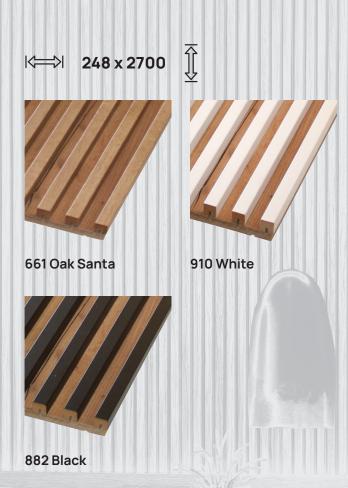

Slats from the **LAMINATED BOARD** collection are supplied in the format: 248x2700mm. Their base is a black or oak board, to which MDF profiles have been attached.

661 Oak Santa

910 White

882 Black

# **LAMINATED BOARD** OAK

MATDESIGN sp. z o.o. ul. Mickiewcza 2/14 78-400 Szczecinek Poland

tel. +48602695822 jacob@matdesign.us

www.matdesign.us