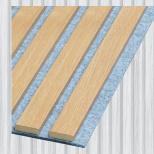

### Slats on laminated board.

Practical moldings for mounting on laminated board.

Slats from the **LAMINATED BOARD** collection are supplied in the format: 248x2700mm. Their base is a black or oak board, to which MDF profiles have been attached.

661 Oak Santa

910 White

882 Black

# **LAMINATED BOARD** OAK

MATDESIGN sp. z o.o. ul. Mickiewcza 2/14 78-400 Szczecinek Poland

tel. +48602695822 jacob@matdesign.us

www.matdesign.us