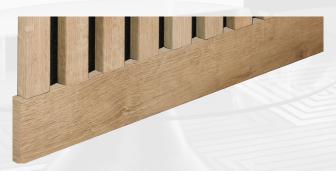

### Openwork slats

A solution for decorating walls, ceilings, and for building partition walls.

16

### **OPENWORK SYSTEM**

Vertical slat with dimensions: 28x65x2600 [mm]. Horizontal slat with dimensions: 28x65 [mm], available in lengths 317/509/701/893/1277 [mm].

941 Oak Siena

589 Grey