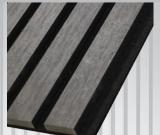

## **BASIC BLACK FELT**

The slats from the **BASIC** collection are supplied in the format: 450x2700mm. Their base is a black felt 6mm thick, to which MDF profiles have been attached.

882 Black

638 Bianco