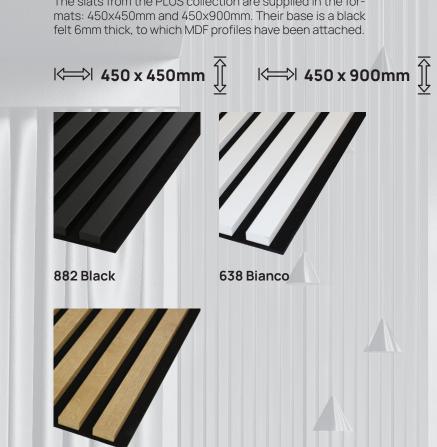

661 Oak Santa

661 Oak Santa

The slats from the PLUS collection are supplied in the formats: 450x450mm and 450x900mm. Their base is a black

## **BASIC BLACK FELT**

The slats from the **BASIC** collection are supplied in the format: 450x2700mm. Their base is a black felt 6mm thick, to which MDF profiles have been attached.

882 Black

638 Bianco