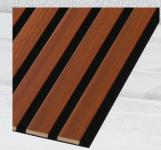

# **NOBLE**BLACK FELT

The slats from the **NOBLE** collection come in the sizes of 10x38mm. They are supplied in the format: 270x2750mm. Their base is either black or gray felt with a thickness of 6mm, onto which MDF profiles have been attached.

(⇐⇒) 270 x 2750mm ∰

898 Oak Villa

683 Erba

429 Scandia

980 Argento

715 Melbac

231 Rustico

956 Cherry