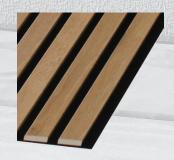

### **BLACK FELT**

The slats from the NOBLE HQ collection come in the sizes of 10x38mm. They are supplied in the format: 270x2750mm. Their base is black felt with a thickness of 6mm, onto which MDF profiles have been attached.

(⇐⇒) 270 x 2750mm

344 Concrete