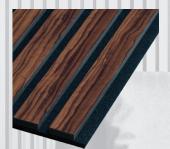

# **NOBLE**BLACK FELT

The slats from the **NOBLE** collection come in the sizes of 10x38mm. They are supplied in the format: 270x2750mm. Their base is either black or gray felt with a thickness of 6mm, onto which MDF profiles have been attached.

(⇐⇒) 270 x 2750mm ∰

898 Oak Villa

683 Erba

429 Scandia

980 Argento

715 Melbac

231 Rustico

956 Cherry