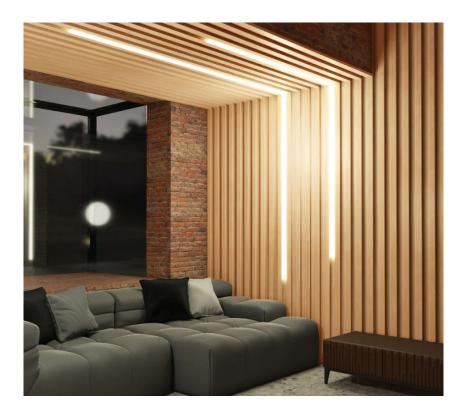

# Modern design

Wall slats have been designed to combine a modern style with minimalist patterns. Their construction creates a fashionable decoration for any interior and also reduces echo, which improves the acoustic comfort of the rooms.

Thanks to the availability of various color versions, they will be an excellent solution for any room. The slats are supplied in different sizes, which allows for arranging them into any configuration. Their installation is very quick and easy.