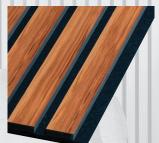

### **BLACK FELT**

The slats from the NOBLE HQ collection come in the sizes of 10x38mm. They are supplied in the format: 270x2750mm. Their base is black felt with a thickness of 6mm, onto which MDF profiles have been attached.

(⇐⇒) 270 x 2750mm

344 Concrete