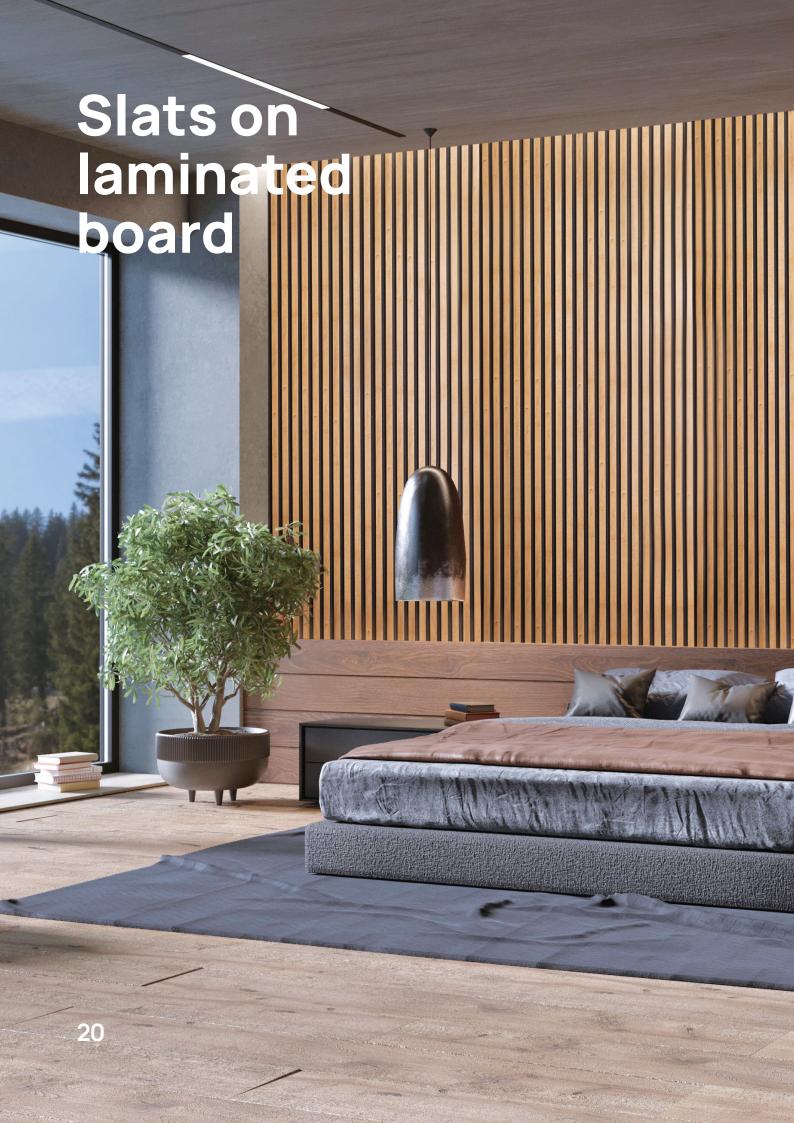

### Slats on laminated board.

Practical moldings for mounting on laminated board.