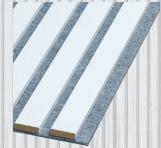

#### Slats on felt

Combination of wall decoration and soundproofing

14

# Slats on felt are a unique product that fits perfectly into the trends of contemporary interior design.

hese functional and elegant accessories are the perfect solution for those who want to simply change their apartment.

Made from the highest quality materials, our slats on felt guarantee durability and resistance to damage. As a result, they will serve for a long time, maintaining their original properties and aesthetics.

## **BASIC BLACK FELT**

The slats from the **BASIC** collection are supplied in the format: 450x2700mm. Their base is a black felt 6mm thick, to which MDF profiles have been attached.

882 Black

638 Bianco