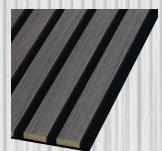

# **NOBLE**BLACK FELT

The slats from the **NOBLE** collection come in the sizes of 10x38mm. They are supplied in the format: 270x2750mm. Their base is either black or gray felt with a thickness of 6mm, onto which MDF profiles have been attached.

# **NOBLE**GREY FELT

882 Black

638 Bianco

898 Oak Villa

**R31 Rovere** 

592 Grigio