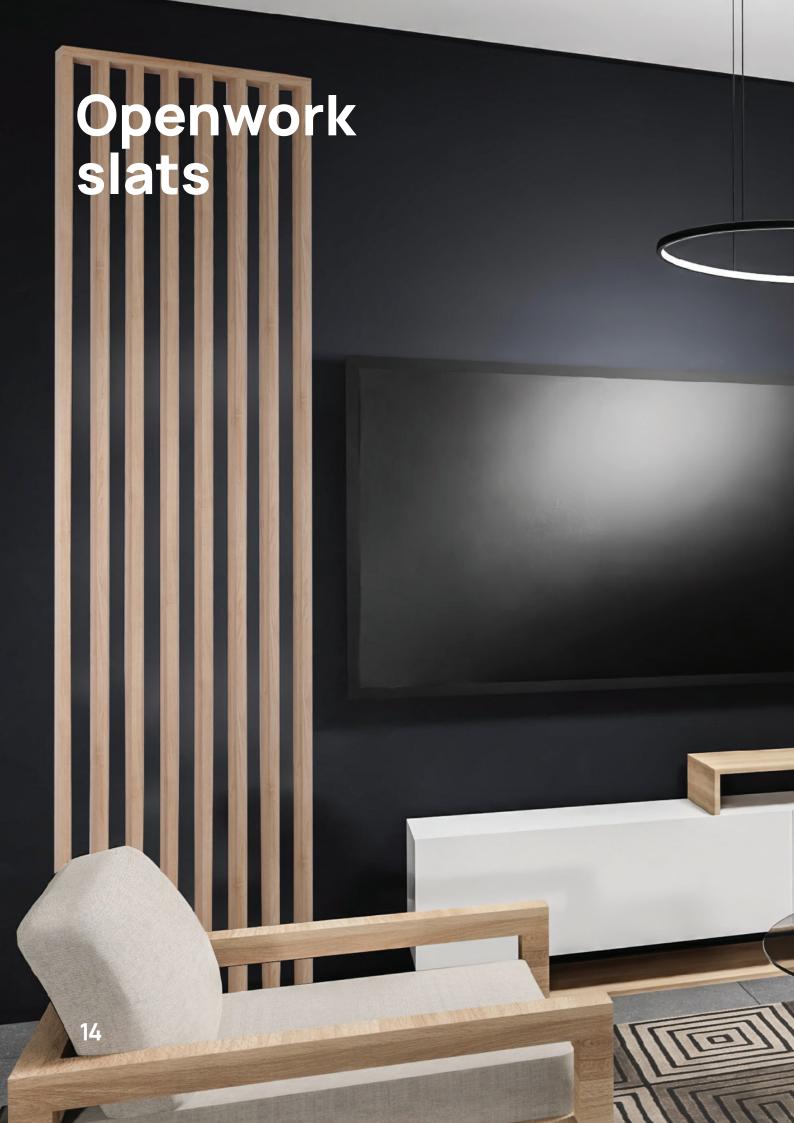

### Openwork slats

A solution for decorating walls, ceilings, and for building partition walls.

16