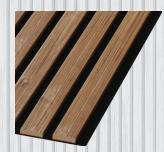

661 Oak Santa

661 Oak Santa

The slats from the PLUS collection are supplied in the formats: 450x450mm and 450x900mm. Their base is a black