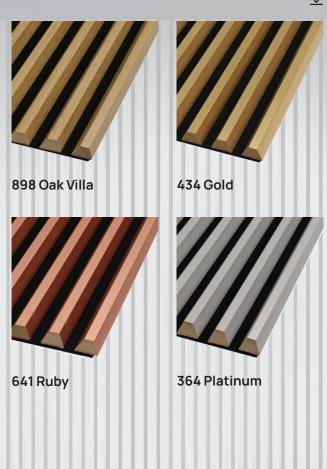

(⇐⇒) 270 x 2750mm ∰

898 Oak Villa

683 Erba

429 Scandia

980 Argento

715 Melbac

231 Rustico

956 Cherry