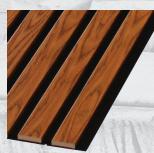

### **BLACK FELT**

The slats from the **SLIM** collection come in the sizes of 10x27mm. They are supplied in the format: 270x2750mm. Their base is black felt with a thickness of 6mm, onto which MDF profiles have been attached.

941 Oak Siena

451 Champagne

167 Silver

590 Bianco

905 Black

484 Merbau

589 Grey

Slats from the TRAPEZE collection come in sizes of 22x32mm.They have trapezoid shape. They are supplied in the format: 270x2750mm. Their base is a black felt with a thickness of 6mm, to which MDF profiles have been attached.