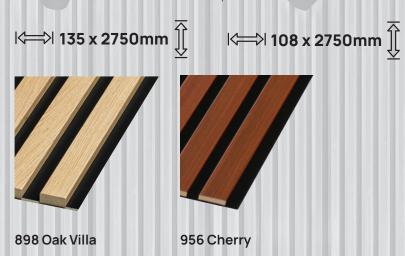

### **HDF**

## BLACK

Slats from the **HDF** collection are supplied in the formats: 135x2750mm and 108x2750mm. Their base is a black HDF board with a thickness of 3mm, to which MDF profiles have been attached.

BLACK