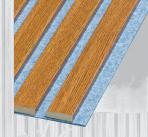

### Slats on laminated board.

Practical moldings for mounting on laminated board.

Slats from the **LAMINATED BOARD** collection are supplied in the format: 248x2700mm. Their base is a black or oak board, to which MDF profiles have been attached.

661 Oak Santa

910 White

882 Black

# **LAMINATED BOARD** OAK

MATDESIGN sp. z o.o. ul. Mickiewcza 2/14 78-400 Szczecinek Poland

tel. +48602695822 jacob@matdesign.us

www.matdesign.us