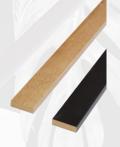

## **BASIC BLACK FELT**

The slats from the **BASIC** collection are supplied in the format: 450x2700mm. Their base is a black felt 6mm thick, to which MDF profiles have been attached.

882 Black

638 Bianco

# **NOBLE**BLACK FELT

The slats from the **NOBLE** collection come in the sizes of 10x38mm. They are supplied in the format: 270x2750mm. Their base is either black or gray felt with a thickness of 6mm, onto which MDF profiles have been attached.

### **BLACK FELT**

The slats from the NOBLE HQ collection come in the sizes of 10x38mm. They are supplied in the format: 270x2750mm. Their base is black felt with a thickness of 6mm, onto which MDF profiles have been attached.

### **BLACK FELT**

The slats from the NOBLE HG collection come in the sizes of 10x38mm. They are supplied in the format: 270x2750mm. Their base is black felt with a thickness of 6mm, onto which MDF profiles have been attached.

### **BLACK FELT**

The slats from the **SLIM** collection come in the sizes of 10x27mm. They are supplied in the format: 270x2750mm. Their base is black felt with a thickness of 6mm, onto which MDF profiles have been attached.