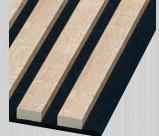

# **NOBLE**BLACK FELT

The slats from the **NOBLE** collection come in the sizes of 10x38mm. They are supplied in the format: 270x2750mm. Their base is either black or gray felt with a thickness of 6mm, onto which MDF profiles have been attached.

### **BLACK FELT**

The slats from the NOBLE HQ collection come in the sizes of 10x38mm. They are supplied in the format: 270x2750mm. Their base is black felt with a thickness of 6mm, onto which MDF profiles have been attached.