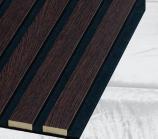

### **BLACK FELT**

The slats from the NOBLE HQ collection come in the sizes of 10x38mm. They are supplied in the format: 270x2750mm. Their base is black felt with a thickness of 6mm, onto which MDF profiles have been attached.

### **BLACK FELT**

The slats from the NOBLE HG collection come in the sizes of 10x38mm. They are supplied in the format: 270x2750mm. Their base is black felt with a thickness of 6mm, onto which MDF profiles have been attached.