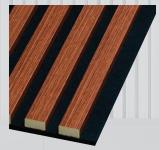

661 Oak Santa

661 Oak Santa

The slats from the PLUS collection are supplied in the formats: 450x450mm and 450x900mm. Their base is a black

(⇐⇒) 270 x 2750mm ∰

898 Oak Villa

683 Erba

429 Scandia

980 Argento

715 Melbac

231 Rustico

956 Cherry