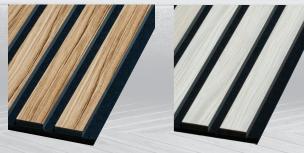

### **BLACK FELT**

The slats from the **SLIM** collection come in the sizes of 10x27mm. They are supplied in the format: 270x2750mm. Their base is black felt with a thickness of 6mm, onto which MDF profiles have been attached.

941 Oak Siena

451 Champagne

167 Silver

590 Bianco

905 Black

484 Merbau

589 Grey

Slats from the TRAPEZE collection come in sizes of 22x32mm.They have trapezoid shape. They are supplied in the format: 270x2750mm. Their base is a black felt with a thickness of 6mm, to which MDF profiles have been attached.